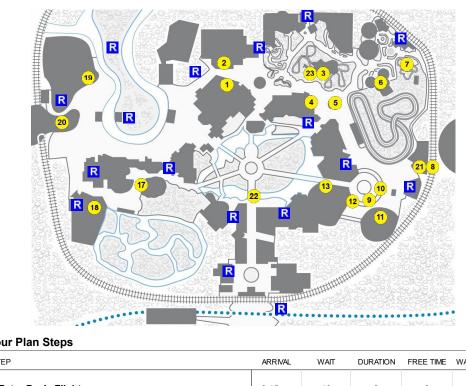

## Your Plan Steps

| STEP                                                                      | ARRIVAL | WAIT | DURATION | FREE TIME | WALK TIME |
|---------------------------------------------------------------------------|---------|------|----------|-----------|-----------|
| 1) Peter Pan's Flight                                                     | 8:15am  | 10   | 3        | 0         | 1         |
| 2) it's a small world                                                     | 8:29am  | 5    | 14       | 0         | 4         |
| 3) Seven Dwarfs Mine Train<br>Notes: *Child Swap - Includes Riding Twice* | 8:52am  | 22   | 11       | 0         | 1         |
| 4) The Many Adventures of Winnie the Pooh                                 | 9:26am  | 12   | 4        | 0         | 1         |
| 5) Mad Tea Party                                                          | 9:43am  | 5    | 2        | 0         | 3         |
| 6) Dumbo the Flying Elephant                                              | 9:53am  | 6    | 2        | 0         | 1         |
| 7) The Barnstormer                                                        | 10:02am | 4    | 2        | 15        | 7         |
| 8) Space Mountain                                                         | 10:30am | 5    | 25       | 0         | 2         |
|                                                                           |         |      |          |           |           |

| STEP                                                                                                                                                                                                                                                   | ARRIVAL | WAIT | DURATION | FREE TIME | WALK TIME |
|--------------------------------------------------------------------------------------------------------------------------------------------------------------------------------------------------------------------------------------------------------|---------|------|----------|-----------|-----------|
| Uses your FastPass+ reservation.                                                                                                                                                                                                                       |         |      |          |           |           |
| Notes: *Child Swap - Includes Riding Twice* *Multiple<br>Experiences: Star, Brandon, Makenzie *Rider Swaps: Emily,<br>Maddison, Christian                                                                                                              |         |      |          |           |           |
| 9) Tomorrowland Transit Authority PeopleMover                                                                                                                                                                                                          | 11:02am | 0    | 10       | 0         | 1         |
| 10) Astro Orbiter                                                                                                                                                                                                                                      | 11:13am | 19   | 2        | 0         | 1         |
| 11) Walt Disney's Carousel of Progress                                                                                                                                                                                                                 | 11:35am | 5    | 21       | 0         | 1         |
| 12) Buzz Lightyear's Space Ranger Spin<br>Uses your FastPass+ reservation.                                                                                                                                                                             | 12:02pm | 5    | 5        | 0         | 1         |
| Notes: *Multiple Experiences: Star, Brandon, David,<br>Makenzie, Emily, Maddison, Christian,                                                                                                                                                           |         |      |          |           |           |
| 13) Monsters, Inc. Laugh Floor                                                                                                                                                                                                                         | 12:13pm | 13   | 15       | 0         | 1         |
| 14) Shopping<br>12:30pm for 15 minutes                                                                                                                                                                                                                 | 12:42pm | 0    | 15       | 0         | 1         |
| ** Staying inside the park<br>Notes: Main Street Shopping                                                                                                                                                                                              |         |      |          |           |           |
| 15) Sorcerers of the Magic Kingdom                                                                                                                                                                                                                     | 12:58pm | 4    | 20       | 0         | 1         |
| 16) Check in, Swim, Lunch<br>1:30pm for 240 minutes<br>** Leaving the park<br>Notes: Check in, Swim, Lunch Contenpo Cafe                                                                                                                               | 1:23pm  | 0    | 240      | 0         | 1         |
| 17) The Magic Carpets of Aladdin                                                                                                                                                                                                                       | 5:24pm  | 19   | 2        | 0         | 2         |
| 18) Pirates of the Caribbean                                                                                                                                                                                                                           | 5:47pm  | 3    | 8        | 27        | 5         |
| Uses your FastPass+ reservation.<br>Notes: "Fast Passes: Star, Brandon, David, Makenzie,<br>Emily, Maddison, Christian, Steve, Jack, Jennifer, Lauren,<br>Lilly, Jimmy, Logan, Daniel, Ethan, Morgan, Thomas                                           |         |      |          |           |           |
| 19) Big Thunder Mountain Railroad<br>Uses your FastPass+ reservation.                                                                                                                                                                                  | 6:30pm  | 8    | 19       | 0         | 2         |
| Notes: *Child Swap - Includes Riding Twice* *Fast Passes:<br>David, Emily, Maddison, Jennifer, Lauren *Rider Swaps:<br>Star, Brandon, Christian, Steve, Jack, Lilly *Multiple<br>Experiences: Makenzie, Jimmy, Logan, Daniel, Ethan,<br>Morgan, Thomas |         |      |          |           |           |
| 20) Splash Mountain<br>Uses your FastPass+ reservation.                                                                                                                                                                                                | 6:59pm  | 9    | 41       | 0         | 16        |
| Notes: *Child Swap - Includes Riding Twice* *Fast Passes:<br>Star, Brandon, Makenzie, Christian, Steve, Jack, Lilly,<br>Jimmy, Logan, Daniel, Ethan, Morgan, Thomas *Rider<br>Swaps: David, Emily, Maddison, Jennifer, Lauren                          |         |      |          |           |           |
| 21) Space Mountain<br>Uses your FastPass+ reservation.                                                                                                                                                                                                 | 8:05pm  | 12   | 25       | 6         | 7         |
| Notes: *Child Swap - Includes Riding Twice* *Fast Passes:<br>David, Emily, Maddison, Steve, Jennifer, Lauren *Rider<br>Swaps: Star, Brandon, Makenzie, Jack, Jimmy, Logan                                                                              |         |      |          |           |           |

| STEP                                                                                                                                                                                                                          | ARRIVAL      | WAIT           | DURATION    | FREE TIME         | WALK TIME     |
|-------------------------------------------------------------------------------------------------------------------------------------------------------------------------------------------------------------------------------|--------------|----------------|-------------|-------------------|---------------|
| Multiple Experiences: Christian, Daniel, Ethan, Morgan,<br>Thomas                                                                                                                                                             |              |                |             |                   |               |
| 22) Happily Ever After                                                                                                                                                                                                        | 8:55pm       | 20             | 18          | 0                 | 6             |
| Showtime: 9:15pm                                                                                                                                                                                                              |              |                |             |                   |               |
| 23) Seven Dwarfs Mine Train                                                                                                                                                                                                   | 9:39pm       | 6              | 11          | 0                 | 12            |
| Uses your FastPass+ reservation.                                                                                                                                                                                              |              |                |             |                   |               |
| Notes: *Child Swap - Includes Riding Twice* *Fast Passes:<br>Star, Brandon, Makenzie, Christian, Jack, Lilly, Jimmy,<br>Logan, Daniel, Ethan, Morgan, Thomas *Rider Swaps:<br>David, Emily, Maddison, Steve, Jennifer, Lauren |              |                |             |                   |               |
| PLAN TOTALS:                                                                                                                                                                                                                  | 833<br>Total | 192<br>IN LINE | 515<br>BUSY | <b>48</b><br>FREE | 78<br>Walking |