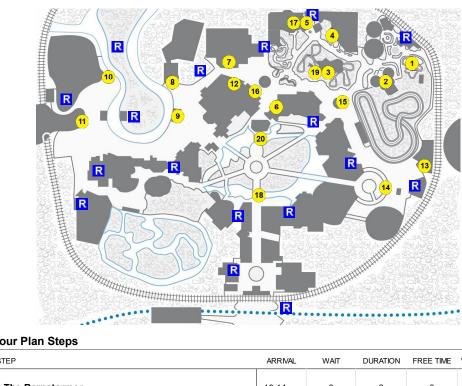

## **Your Plan Steps**

| STEP                                                                                                                                                            | ARRIVAL | WAIT | DURATION | FREE TIME | WALK TIME |
|-----------------------------------------------------------------------------------------------------------------------------------------------------------------|---------|------|----------|-----------|-----------|
| 1) The Barnstormer                                                                                                                                              | 10:14am | 6    | 2        | 0         | 1         |
| 2) Dumbo the Flying Elephant                                                                                                                                    | 10:23am | 6    | 2        | 0         | 5         |
| 3) Seven Dwarfs Mine Train                                                                                                                                      | 10:36am | 9    | 11       | 0         | 4         |
| Uses your FastPass+ reservation.                                                                                                                                |         |      |          |           |           |
| Notes: *Child Swap - Includes Riding Twice* Use Multiple<br>Experiences pass                                                                                    |         |      |          |           |           |
| 4) Under the Sea ~ Journey of the Little Mermaid                                                                                                                | 11:00am | 2    | 7        | 0         | 3         |
| Uses your FastPass+ reservation.                                                                                                                                |         |      |          |           |           |
| Notes: *Fast Passes: Star, Brandon, Makenzie, Jack,<br>Jennifer, Lauren, Lilly *Multiple Experiences: David, Emily,<br>Maddison, Christian, Steve, Jimmy, Logan |         |      |          |           |           |
| 5) Be Our Guest Restaurant                                                                                                                                      | 11:12am | 0    | 45       | 0         | 4         |

7/10/2018, 11:51 AM 1 of 3

| STEP                                                                                                                                                                                           | ARRIVAL | WAIT | DURATION | FREE TIME | WALK TIME |
|------------------------------------------------------------------------------------------------------------------------------------------------------------------------------------------------|---------|------|----------|-----------|-----------|
| 11:10am for 45 minutes<br>Conf #: 480151152305                                                                                                                                                 |         |      |          |           |           |
| 6) Meet Cinderella & Elena at Princess Fairytale                                                                                                                                               | 12:01pm | 7    | 10       | 0         | 4         |
| Hall Uses your FastPass+ reservation.                                                                                                                                                          |         |      |          |           |           |
| Notes: *Fast Passes: Jack, Jennifer, Lauren, Lilly *Multiple                                                                                                                                   |         |      |          |           |           |
| Experiences: Star, Brandon, Makenzie                                                                                                                                                           |         |      |          |           |           |
| 7) it's a small world                                                                                                                                                                          | 12:22pm | 13   | 14       | 0         | 2         |
| 8) The Haunted Mansion                                                                                                                                                                         | 12:51pm | 5    | 10       | 16        | 3         |
| Uses your FastPass+ reservation.                                                                                                                                                               |         |      |          |           |           |
| Notes: *Multiple Experiences: Star, Brandon, David,<br>Makenzie, Emily, Maddison, Christian, Steve, Jack,<br>Jennifer, Lauren, Lilly, Jimmy, Logan                                             |         |      |          |           |           |
| 9) Liberty Square Riverboat                                                                                                                                                                    | 1:25pm  | 5    | 16       | 0         | 8         |
| 10) Big Thunder Mountain Railroad Uses your FastPass+ reservation.                                                                                                                             | 1:54pm  | 8    | 19       | 32        | 2         |
| Notes: *Child Swap - Includes Riding Twice* *Fast Passes:<br>Star, Brandon, Christian, Steve, Jennifer, Lauren, Jimmy,<br>Logan *Rider Swaps: Makenzie, Emily, Maddison, Jack,<br>Lilly        |         |      |          |           |           |
| 11) Splash Mountain Uses your FastPass+ reservation.                                                                                                                                           | 2:55pm  | 8    | 41       | 14        | 12        |
| Notes: *Child Swap - Includes Riding Twice* *Fast Passes:<br>David, Emily, Maddison, Steve, Jack, Lilly, Jimmy, Logan<br>*Rider Swaps: Star, Brandon, Makenzie, Christian, Jennifer,<br>Lauren |         |      |          |           |           |
| 12) Peter Pan's Flight                                                                                                                                                                         | 4:10pm  | 13   | 3        | 0         | 10        |
| Uses your FastPass+ reservation.                                                                                                                                                               |         |      |          |           |           |
| Notes: *Fast Passes: Star, Brandon, Makenzie                                                                                                                                                   |         |      |          |           |           |
| 13) Space Mountain                                                                                                                                                                             | 4:36pm  | 15   | 25       | 0         | 2         |
| Uses your FastPass+ reservation.                                                                                                                                                               |         |      |          |           |           |
| Notes: *Child Swap - Includes Riding Twice* *Fast Passes:<br>David, Emily, Maddison, Christian, Steve *Rider Swaps:<br>Star, Brandon, Makenzie, Lauren, Jimmy, Logan                           |         |      |          |           |           |
| 14) Astro Orbiter                                                                                                                                                                              | 5:18pm  | 12   | 2        | 0         | 4         |
| 15) Mad Tea Party                                                                                                                                                                              | 5:36pm  | 10   | 2        | 0         | 5         |
| 16) Mickey's PhilharMagic                                                                                                                                                                      | 5:53pm  | 6    | 12       | 30        | 4         |
| 17) Be Our Guest Restaurant                                                                                                                                                                    | 6:45pm  | 0    | 60       | 61        | 9         |
| 6:55pm for 60 minutes<br>Conf #: 480151150865                                                                                                                                                  |         |      |          |           |           |
| 18) Happily Ever After<br>Showtime: 9:15pm                                                                                                                                                     | 8:55pm  | 20   | 18       | 0         | 6         |
|                                                                                                                                                                                                |         |      | -        |           |           |

2 of 3

| STEP                                                                                                                                                         | ARRIVAL             | WAIT           | DURATION           | FREE TIME       | WALK TIME      |
|--------------------------------------------------------------------------------------------------------------------------------------------------------------|---------------------|----------------|--------------------|-----------------|----------------|
| 19) Seven Dwarfs Mine Train                                                                                                                                  | 9:39pm              | 8              | 11                 | 0               | 6              |
| Uses your FastPass+ reservation.                                                                                                                             |                     |                |                    |                 |                |
| Notes: *Child Swap - Includes Riding Twice* *Fast Passes:<br>David, Makenzie, Emily, Maddison, Christian, Jimmy, Logan<br>*Rider Swaps: Star, Brandon, Steve |                     |                |                    |                 |                |
| 20) Once Upon a Time                                                                                                                                         | 10:04pm             | 0              | 14                 | 0               | 9              |
| Showtime: 10:00pm                                                                                                                                            |                     |                |                    |                 |                |
| PLAN TOTALS:                                                                                                                                                 | <b>733</b><br>TOTAL | 153<br>IN LINE | <b>324</b><br>BUSY | <b>153</b> FREE | 103<br>WALKING |